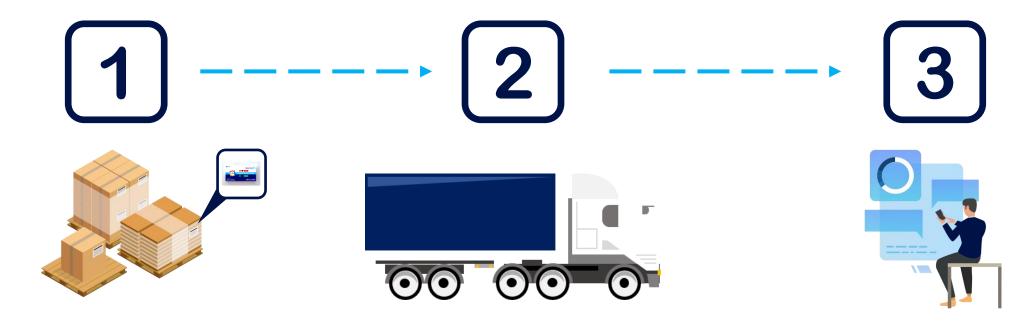

# Providing Peace of Mind From First Mile to the Last Mile

Saves Time and Resources with Real-Time Monitoring

### Overview

How it Works in the Warehouses, Shops and Fridges

### **RF** Solution

How it Works in Transport

TruLog RF Data Logger installed in the isothermal box or Reefer Vans, it measures temperature and transmits it in hub using radio frequencies.

2G hub is placed on the driver's cabin and sends data to the cloud via 2G or 3G or the driver's smartphone.

2G hub may use for both transport and in the warehouse.

Manager can access temperature and humidity data or even geographical data whenever or wherever he wants via the TruConsole web app.