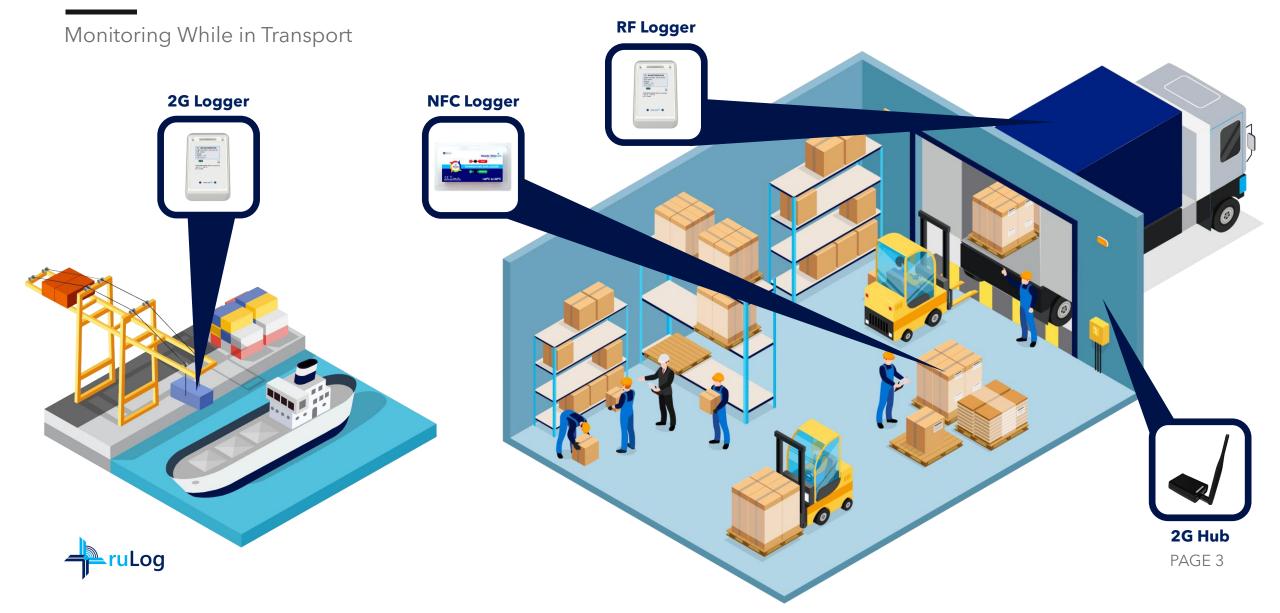

### **RF** Solution

How it Works in Transport

TruLog RF Data Logger installed in the isothermal box or Reefer Vans, it measures temperature and transmits it in hub using radio frequencies.

2G hub is placed on the driver's cabin and sends data to the cloud via 2G or 3G or the driver's smartphone.

2G hub may use for both transport and in the warehouse.

Manager can access temperature and humidity data or even geographical data whenever or wherever he wants via the TruConsole web app.