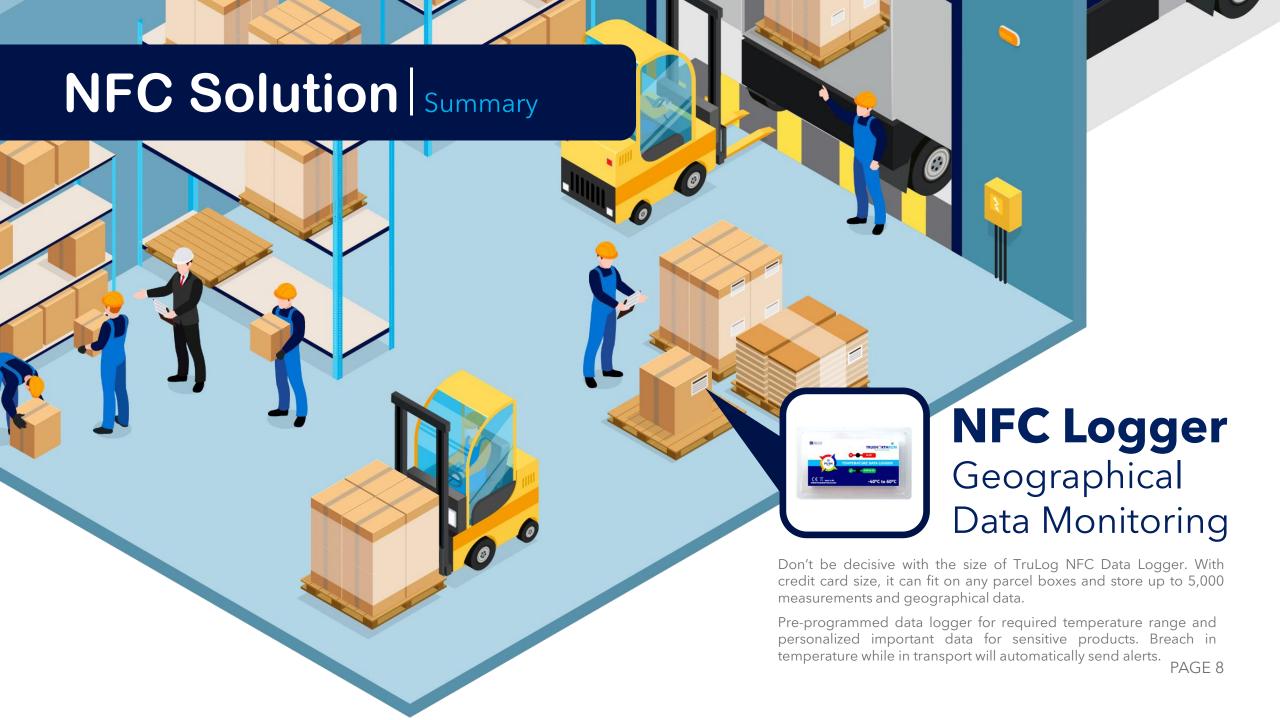

### **NFC Solution**

How it Works in Transport

Hassle-free installation of TruLog NFC Data Logger on boxes or pallets. It can store up to 5,000 measurements data in its internal memory.

While in transport, TruLog NFC Data Logger continuously records, analyze, and gather data needed throughout the entire cold chain process.

Access all saved data made easy using Near Field Communication (NFC) Technology. By tapping your NFC enabled device or smartphone to the Data Logger, you can analyze the data at the palm of your hand.

## **About NFC Logger**

Access all temperature, humidity and geographical data in the palm of your hand. TruLog NFC Data Logger a small in size but powerful inside.