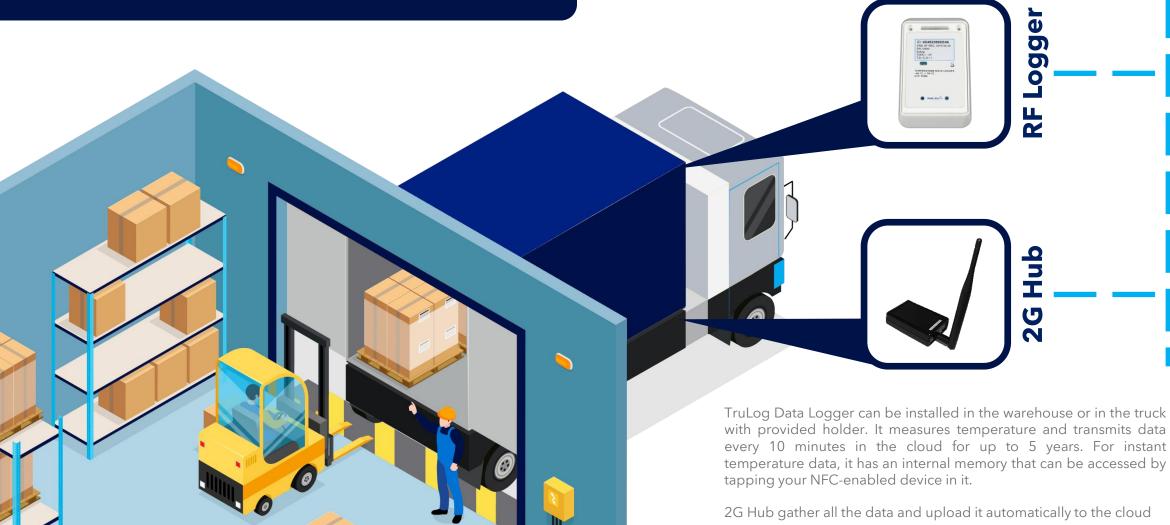

### **RF** Solution

How it Works in Transport

TruLog RF Data Logger installed in the isothermal box or Reefer Vans, it measures temperature and transmits it in hub using radio frequencies.

2G hub is placed on the driver's cabin and sends data to the cloud via 2G or 3G or the driver's smartphone.

2G hub may use for both transport and in the warehouse.

Manager can access temperature and humidity data or even geographical data whenever or wherever he wants via the TruConsole web app.