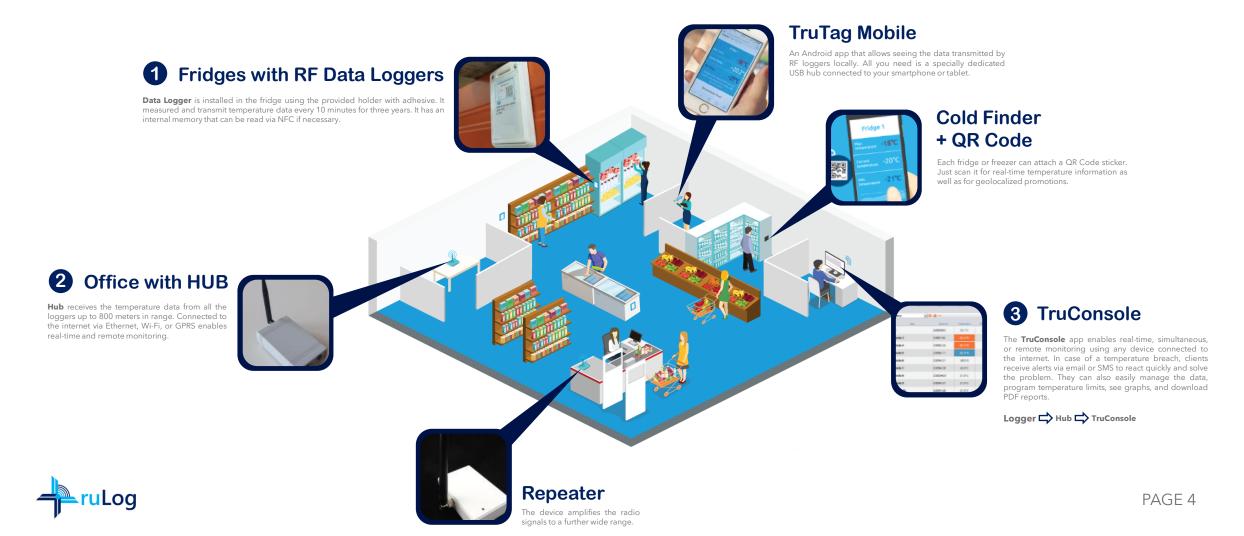

ALL - IN - ONE COLD CHAIN MONITORING SOLUTION

# Providing Peace of Mind From First Mile to the Last Mile

Saves Time and Resources with Real-Time Monitoring









### **NFC SOLUTION**

Geographical Monitoring of transport product



### **RF SOLUTION**

Real-Time Temperature and Humidity Monitoring While in Transport

### Overview



### Overview

How it Works in the Warehouses, Shops and Fridges



## RF Solution | Summary



### **RF** Solution

How it Works in Transport



TruLog RF Data Logger installed in the isothermal box or Reefer Vans, it measures temperature and transmits it in hub using radio frequencies.

2G hub is placed on the driver's cabin and sends data to the cloud via 2G or 3G or the driver's smartphone.

2G hub may use for both transport and in the warehouse.

Manager can access temperature and humidity data or even geographical data whenever or wherever he wants via the TruConsole web app.



## **About RF Logger**

TruLog RF Data Logger a small and compact device that makes your monitoring or measurement easy, quick, and reliable.



### **Confident in Measurement**

Sensitive sensors have a 0,2°C precision between 0°C and 30°C and 0,4°C between -30°C and +70°C