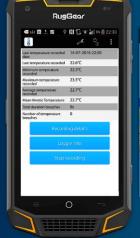

# TruTag

With Trutag mobile app, access the full temperature data history throughout the cold chain process at the palm of your hand.

In just 2 seconds, you can easily use the loggers and access all the data. You can also upload or customize data or information to the cloud so that all authorized people can see it.