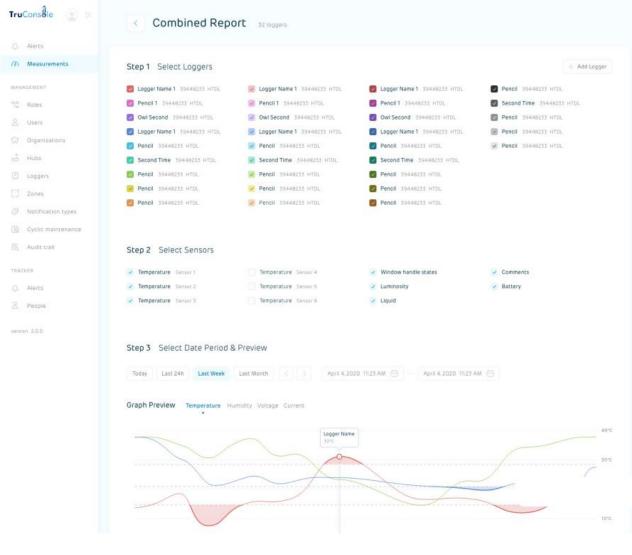

### **GRAPHS, COMMENTS, READOUT MAPS**

With TruConsole, hassle-free data recovery in your TruLog RF and NFC Data Logger. Real-time temperature and humidity data for monitoring and generate ready-to-use reports.

TruConsole

- ✓ Loggers measurements details
- ✓ Alert details
- ✓ Geographical Details
- ✓ Other customizable data and information details

PAGE 11