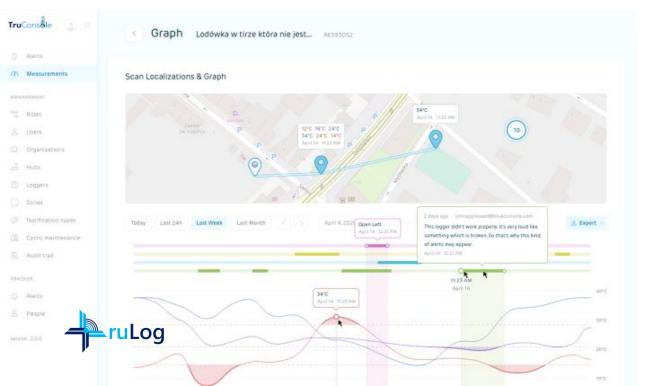

### **GRAPHS, COMMENTS, READOUT MAPS**

With TruConsole, hassle-free data recovery in your TruLog RF and NFC Data Logger. Real-time temperature and humidity data for monitoring and generate ready-to-use reports.

TruConsole

- ✓ Loggers measurements details
- ✓ Alert details
- ✓ Geographical Details
- ✓ Other customizable data and information details

PAGE 11